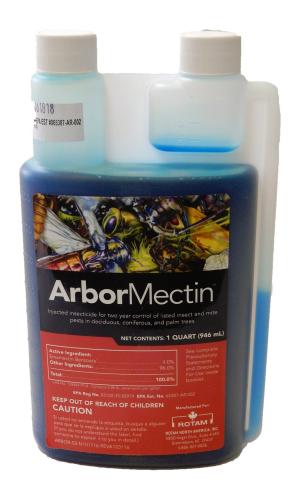

## **ArborMectin Insecticide**

## 1 quart

Part #13-4578

**ArborMectin** is a tree injected insecticide for two year control of key pests such as emerald ash borer, caterpillars, and other wood boring insects. ArborMectin can be applied through refillable micro-injection systems and is the next generation of emamectin benzoate for tree care. It is used for the preventive and remedial control of listed insect pests on palm, conifer, and hardwood trees.

- A soluble liquid concentrate formulation, which allows for faster uptake at the time of application.
- A Non-Restricted Use Pesticide emamectin benzoate formulation labeled for tree care
- Treatments are best performed during the growing season when the tree is in full-leaf